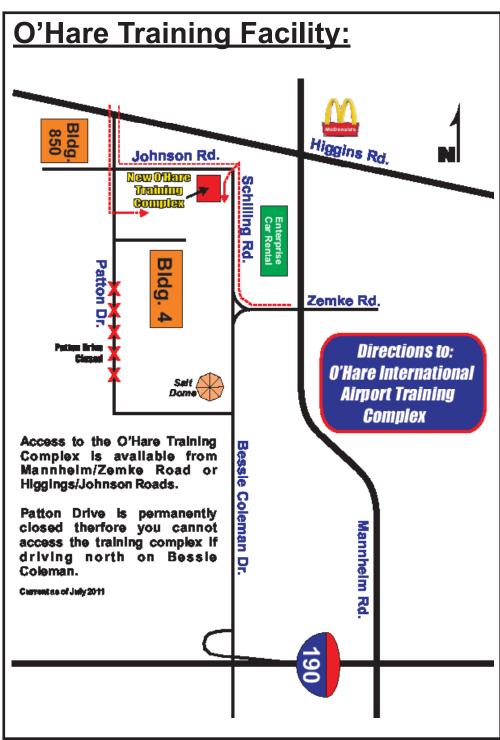

### 2019 O'HARE SNOW PLOW TRAINING INFORMATION

# **Training Dates and Times:**

### **October:**

#### November:

### **December:**

Tuesday, December 3rd 7:00 p.m. - 9:00 p.m.Saturday, December 7th 8:00 a.m. - 10:00 a.m.Wednesday, December 11th 7:00 p.m. - 9:00 p.m.

**IMPORTANT:** You must bring the following items to class with you:

- Union Card
- Social Security Card
- Valid Driver's License

## **Registration:**

To register, visit <a href="http://registration.ohare.com">http://registration.ohare.com</a>

Register early, as each session is limited to the first 55 registrants.

\*If you are unable to access O'Hare's registration website, contact Barb Farr at (708) 482-8800.