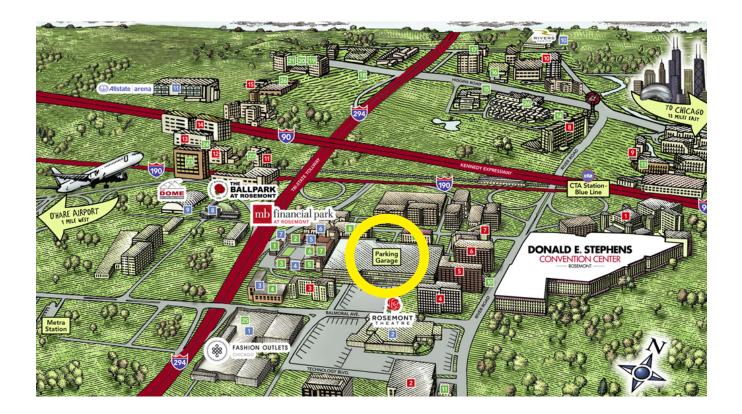

#### **Ratification Meeting**

Sunday, June 25 9:00 am (doors open at 8:00) Donald E Stephens Convention Center 1<sup>st</sup> Floor, Hall "A" 5555 N. River Road Rosemont, Illinois

Free parking will be available in the large parking garage across the street from the Stephens Center. A map is available on our website at <u>www.Local150.org</u>.

# DRIVING DIRECTIONS TO THE DONALD E. STEPHENS CONVENTION CENTER

The **Donald E. Stephens Convention Center** is located at 5555 North River Rd. in Rosemont, just south of the Kennedy Expressway and east of Chicago O'Hare International Airport and the Tri-State Tollway.

Parking is across from the Center, directly behind the Embassy Suites Hotel. Garage parking is FREE for ratification meeting attendees. Handicapped spaces are located at the main parking lot, behind the Embassy Suites Hotel, which is accessible ro the Donald E. Stephens Convention Center through our elevated walkway.

#### Traveling via 294 South and 90 East

Exit at O'Hare (1-190 West), pay toll, exit Mannheim Rd. South. Proceed in right lane, re-enter east to Chicago 1-190, proceed 1 mile, exit River Rd. south. Convention Center is on the left.

#### **Traveling via 294 North**

Exit at Balmoral ramp. This exit is an I-Pass ramp only. No attendant on duty. Turn right at Balmoral.

### Traveling from Chicago via the Kennedy (1-90)

Exit O'Hare (190 West), exit River Rd., turn right at River Rd. Convention Center is approximately 2 blocks ahead on the left. Parking to the right behind Embassy Suites.

#### To return to 294 South from Donald E. Stephens Convention Center

River Rd. south to Balmoral (Rosemont Theatre), turn right (west) to 294 south.